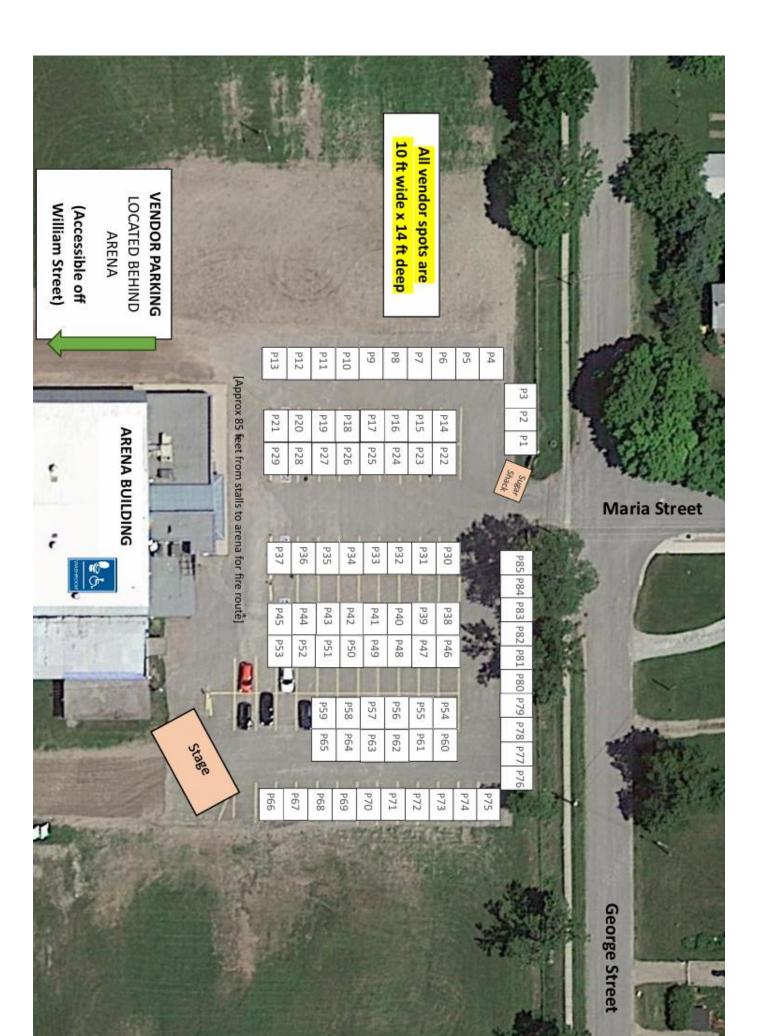

Vendor Booth Maps and Booth Numbers are viewable below for your review and completion of this section.

**Please indicate your preference by writing the applicable booth number** (eg. Arena #A55 or Maria Street #M13 or Queen Street #Q5 or Parking Lot #P30) See applicable maps below