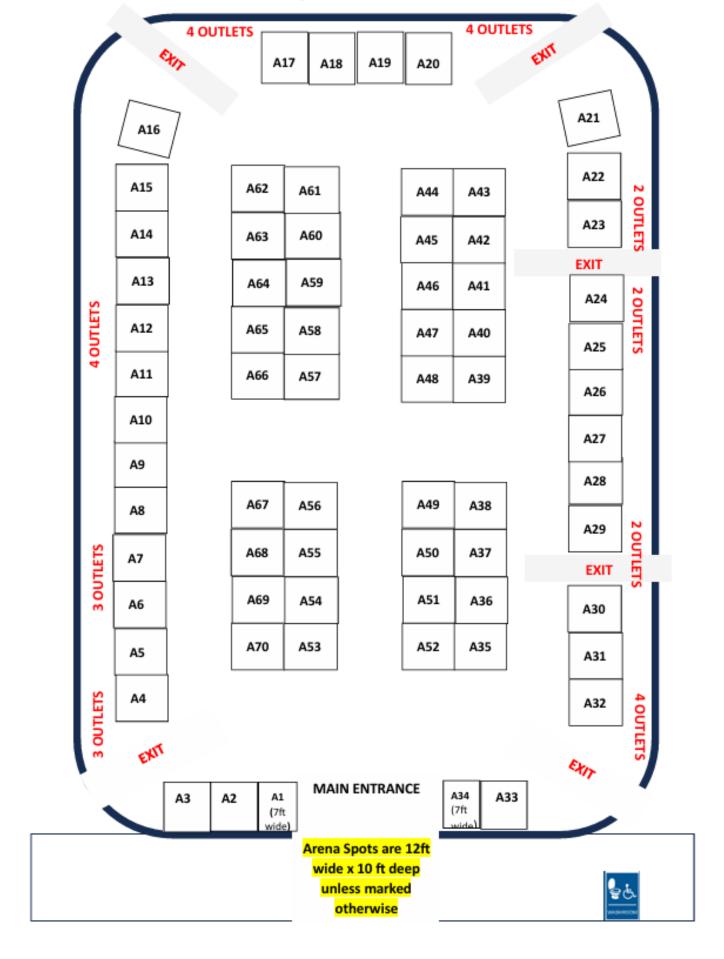

Vendor Booth Maps and Booth Numbers are viewable below for your review and completion of this section.

**Please indicate your preference by writing the applicable booth number** (eg. Arena #A55 or Maria Street #M13 or Queen Street #Q5 or Parking Lot #P30) See applicable maps below

## ARENA LAYOUT

Updated for 2025 Festival