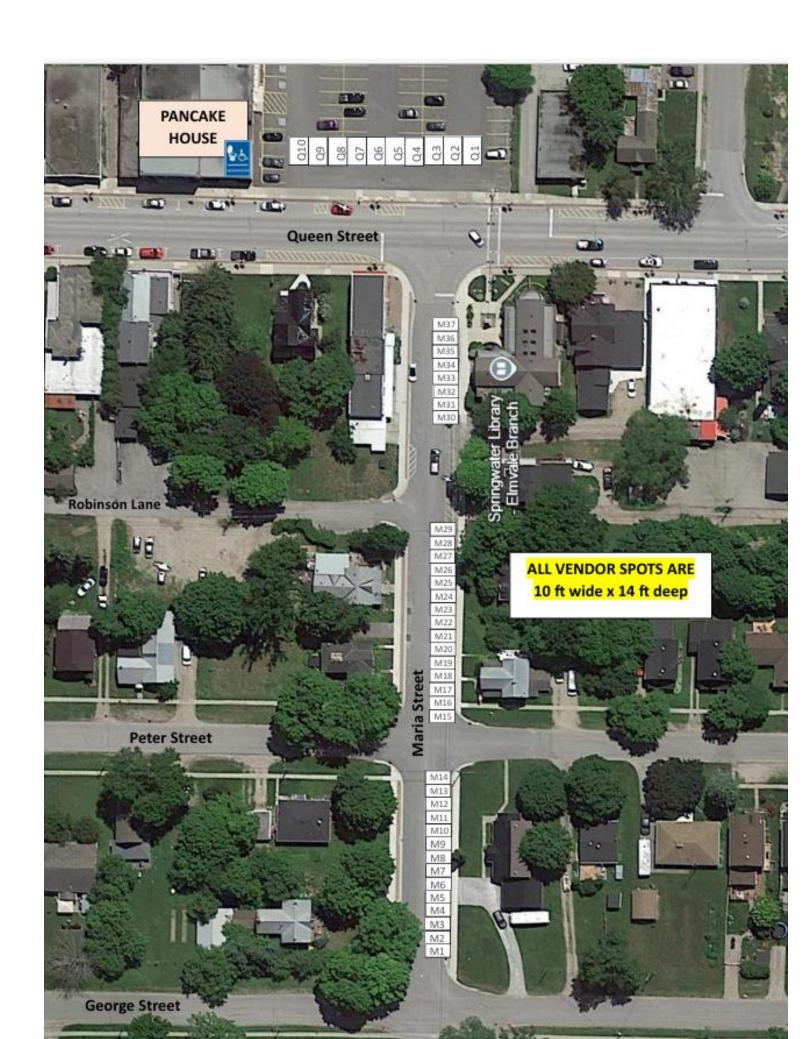

Vendor Booth Maps and Booth Numbers are viewable below for your review and completion of this section.

**Please indicate your preference by writing the applicable booth number** (eg. Arena #A55 or Maria Street #M13 or Queen Street #Q5 or Parking Lot #P30) See applicable maps below